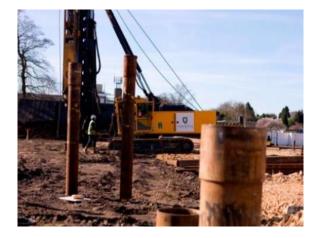

## Details

We worked closely with our client at tender stage on an alternative pile layout which was based on fewer, more heavily loaded piles. This layout was later adapted on site as it proved to be a more economical solution to what was originally proposed. Maintained load testing was carried out to 3000kN on 340mm diameter piles and prelim test pile. Ground anchors were used as reaction piles to resist test load.