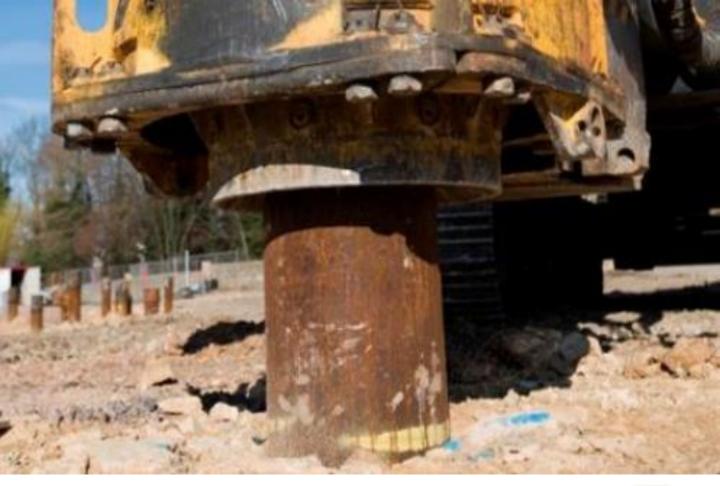

## **Key Information**

**Duration** 2 Weeks

Rig Junttan PM20

Piling System Steel Tube

**Ground conditions** Made Ground/

Clay/Mudstone/Sand

Greenpiling

Number of piles 200 Piles

Pile Loads Up to 1200kN

Pile Lengths Up to 10m

Testing Regime Dynamic