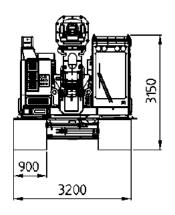

#### **Transport Conditions**

## **Transport Conditions**

# Technical Data

|                          | 1                           |
|--------------------------|-----------------------------|
| Types of Piles           | Steel, Concrete and         |
|                          | Timber.                     |
| Length telescopic leader | Max 23.48m                  |
|                          | Min 19.48m                  |
| Base Machine             | Junttan                     |
| Transport Weight         | 56.8 & 58 Te                |
| Transport Height         | 3.7m                        |
| Transport Width          | 3.2m                        |
| Transport Length         | 20.5m                       |
| Hammer Type              | SHK100-4/5                  |
| Stroke                   | Variable 0 – 1200mm         |
| Nominal Bearing Pressure | Approx 200kN/m <sup>2</sup> |
| Max Pile Length          | 15m                         |
| Maximum Leader Rake      | Refer to Operators          |
|                          | Manual                      |