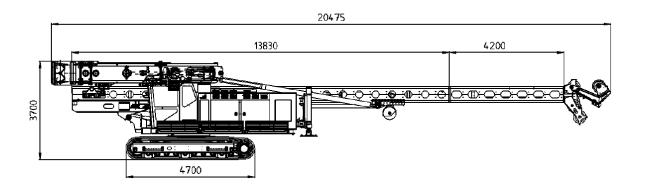

#### **Transport Conditions**

## **Transport Conditions**

# Technical Data

|                          | 1                           |
|--------------------------|-----------------------------|
| Types of Piles           | Steel, Concrete and         |
|                          | Timber.                     |
| Length telescopic leader | Max 23.48m                  |
|                          | Min 19.48m                  |
| Base Machine             | Junttan                     |
| Transport Weight         | 56.8 & 58 Te                |
| Transport Height         | 3.7m                        |
| Transport Width          | 3.2m                        |
| Transport Length         | 20.5m                       |
| Hammer Type              | SHK100-4/5                  |
| Stroke                   | Variable 0 – 1200mm         |
| Nominal Bearing Pressure | Approx 200kN/m <sup>2</sup> |
| Max Pile Length          | 15m                         |
| Maximum Leader Rake      | Refer to Operators          |
|                          | Manual                      |