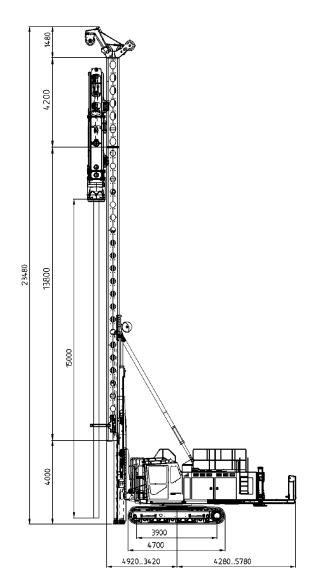

### **Working Conditions**

# Technical Data

|                          | 1                           |
|--------------------------|-----------------------------|
| Types of Piles           | Steel, Concrete and         |
|                          | Timber.                     |
| Length telescopic leader | Max 23.48m                  |
|                          | Min 19.48m                  |
| Base Machine             | Junttan                     |
| Transport Weight         | 56.8 & 58 Te                |
| Transport Height         | 3.7m                        |
| Transport Width          | 3.2m                        |
| Transport Length         | 20.5m                       |
| Hammer Type              | SHK100-4/5                  |
| Stroke                   | Variable 0 – 1200mm         |
| Nominal Bearing Pressure | Approx 200kN/m <sup>2</sup> |
| Max Pile Length          | 15m                         |
| Maximum Leader Rake      | Refer to Operators          |
|                          | Manual                      |